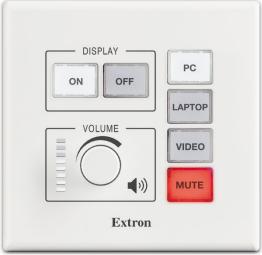

## **Typical Classroom – 3D Views**

**CEILING PLENUM** 

WALL MOUNTED AV CONTROLS

**ALS TRANSMITTER** 

**CLOCK AND PA SYTEM** 

**SHORT-THROW PROJECTOR** 

#### **Typical Classroom AV Technology**