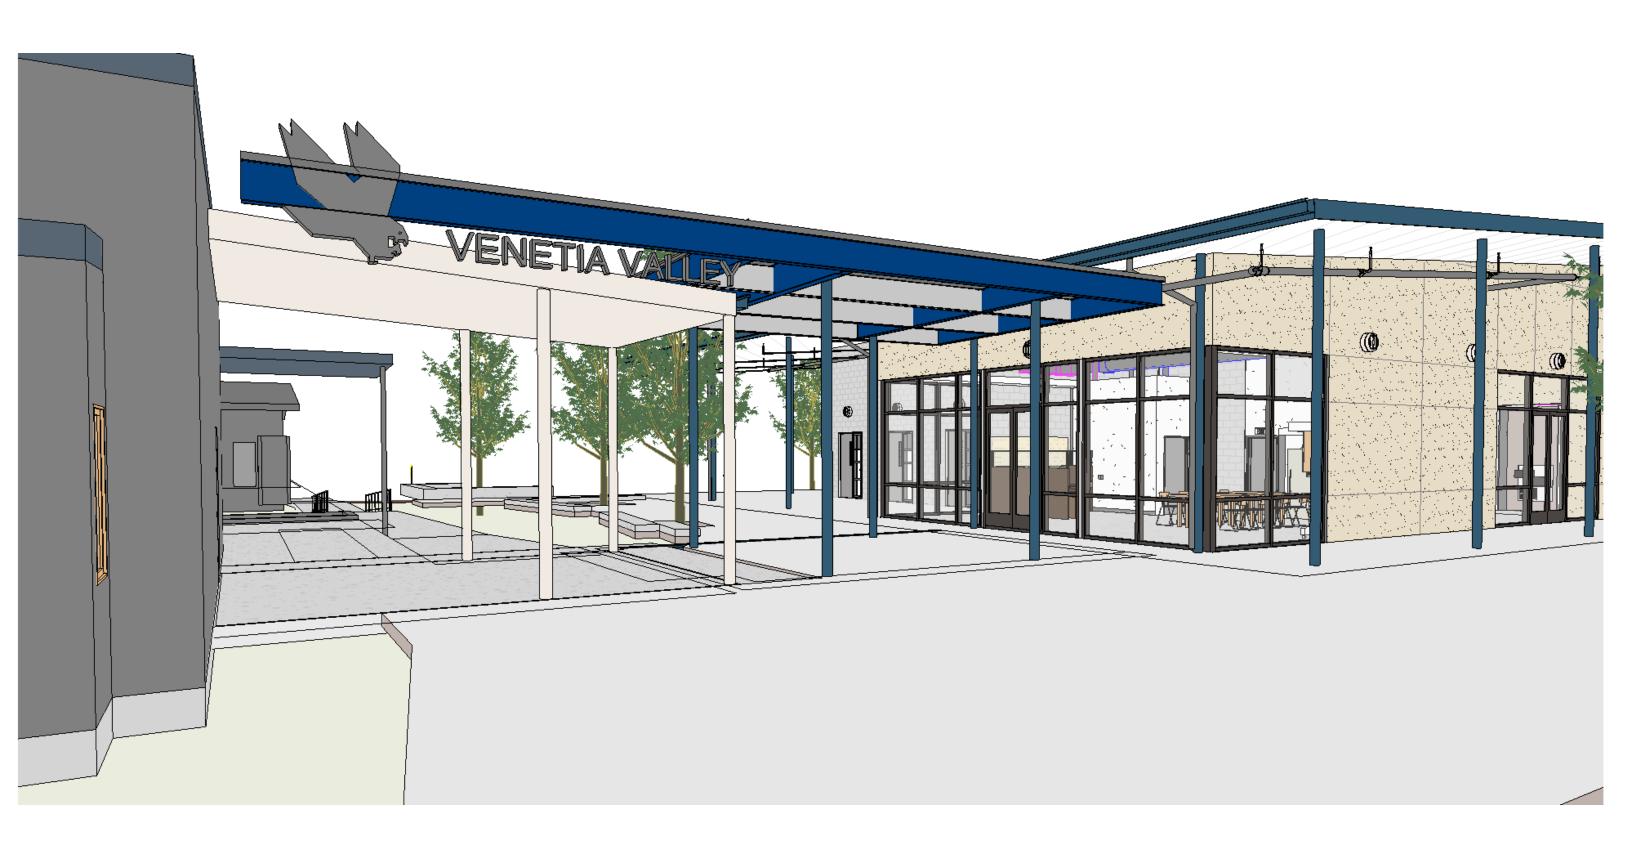

## **Main Entry Canopy**

|                    | y Inc #2 Update #8                               |                   | SS Schedule Revie | Finish TF 2019                        | 2020                | 02-Jan-20 15:38  | 1           |     |       |         |                                       |
|--------------------|--------------------------------------------------|-------------------|-------------------|---------------------------------------|---------------------|------------------|-------------|-----|-------|---------|---------------------------------------|
| y ID               | Activity Name                                    | OD                | RD Start          |                                       | J F M A M J J A     | SONDJ            | F           |     |       |         |                                       |
| A027560            | Install Aluminum windows                         | 5                 | 5 05-Feb-20       |                                       | Install Aluminum wi |                  | <u>-</u>    |     |       |         |                                       |
| A027570            | Install aluminum Fascia at ext overhang soffits, | 4                 | 4 07-Feb-20       | 12-Feb-20 29                          | Install aluminum Fa | * P P P P        | ng          |     |       |         |                                       |
| A027580            | Install Wood Corner Gaurds                       | 2                 |                   |                                       |                     |                  | ~1          |     |       |         |                                       |
| A027590            | Head flashings at windows and door frames        | 2                 | Venetia Eleme     | ntary Inc #2 Update #8                | WBS                 | S Schedule Revie | w           |     |       |         | 02-Jan-20                             |
| A027620            | Install Plaster Lath                             | 10                | Activity ID       | Activity Name                         | OD                  | RD Start         | Finish      | TF  |       | 019     | 2020                                  |
| A027630            | Scratch coat Plaster                             | 5                 |                   |                                       |                     |                  |             | M   | A M J | J A S   |                                       |
| A027640            | Scratch coat Cure                                | 2                 | A052220           | Frame cielings                        | 5                   | 5 06-Apr-20      | 10-Apr-20   | 25  |       |         | Frame cielings                        |
| A027650            | Brown Coat Plaster                               | 6                 | A052225           | Label MEP above ceilings              | 3                   | 3 06-Apr-20      | 08-Apr-20   | 125 |       |         | I Labiel MEP above ceilings           |
| A027660            | Brown coat Cure                                  | 5                 | A052230           | Pull power & Signal wire              | 5                   | 5 06-Apr-20      | 10-Apr-20   | 134 |       |         | Pull power & \$ignal wire             |
| A027670            | Finish Coat plaster                              | 6                 | A052240           | Insulate walls                        | 2                   | 2 24-Apr-20      | 27-Apr-20   | 25  |       |         | [] Insulate;walls                     |
| A027690            | Install Louvers                                  | 2                 | A052250           | Gyp board at walls & Ceilings         | 7                   | 7 28-Apr-20      | 06-May-20   | 25  |       |         | [] Gyp board at walls & 0             |
| A027720            | GSM Downspouts                                   | 2                 | A052260           | Tapping at walls & Ceilings           | 9                   | 9 07-May-20      | 19-May-20   | 25  |       |         | ☐ Tapping at walls & C                |
| A027720<br>A027730 | Lighting Fixtures                                | 2                 | A052270           | Paint Walls & Ceilings                | 4                   | 4 20-May-20      | 27-May-20   | 47  |       |         | Paint Walls & Ceilir                  |
|                    |                                                  |                   | A052280           | Acoustical Ceiling Grid               | 5                   | 5 28-May-20      | 03-Jun-20   | 47  |       |         | Acoustical Ceiling                    |
| A027740            | Remove Scaffold                                  | 2                 | A052290           | Trim Fire Alarm                       | 3                   | 3 28-May-20      | 01-Jun-20   | 100 |       |         | [ Trim Fine Atlarm                    |
| A027750            | Install Stair Rails                              | 3                 | A052300           | Trim Controls                         | 1                   | 1 28-May-20      | 28-May-20   | 107 |       |         | Trim Controls                         |
| A027760            | Doors and Hardware                               | 3                 | A052310           | Marker Boards                         | 2                   | 2 28-May-20      | 29-May-20   | 99  |       |         | l Marker Boards                       |
| A027770            | Install Window Sunshades                         | 2                 | A052320           | Projectors                            | 2                   | 2 01-Jun-20      | 02-Jun-20   | 104 |       |         | Projectors                            |
| A027780            | Painting                                         | 5                 | A052330           | Interior Signage                      | 1                   | 1 01-Jun-20      | 01-Jun-20   | 105 |       |         | Interior Signage                      |
| A027790            | Signage                                          | 2                 | A052335           | Fluid Applied Waterproofing           | 5                   | 5 13-Apr-20      | 17-Apr-20   | 25  |       |         | Fluid Applied Waterpro                |
| Building E2, G     | Grids H-L                                        |                   | A052340           | Pour Topping Slab / Gypcrete          | 4                   | 4 20-Apr-20      | 23-Apr-20   | 25  | 1 1 1 | 1 1 1 1 | Pour Topping Slab / G                 |
| A028010            | Set Up Scaffold                                  | 3                 | A052350           | Casework & Countertops                | 6                   | 6 04-Jun-20      | 11-Jun-20   | 49  |       |         | ☐ Caşework & Çour                     |
| A028020            | Install Window sunshade brackets before weather  | 2                 | A052360           | Fire Sprinkler Drops                  | 4                   | 4 04-Jun-20      | 09-Jun-20   | 83  |       |         | 1] Fire Sprinkler Drop                |
| A028030            | SAF at Aluminum window & door openings           | 3                 | A052370           | Light Fixtures                        | 5                   | 5 04-Jun-20      | 10-Jun-20   | 82  |       |         | ☐ Light Fixtures                      |
| A028050            | Install Weather Barrier at Plaster               | 5                 | A052380           | Power & Signal Trim                   | 5                   | 5 04-Jun-20      | 10-Jun-20   | 98  |       |         | 1 Power & Signal Tr                   |
| A028060            | Install door frames                              | 1                 | A052390           | HVAC Trim                             | 5                   | 5 04-Jun-20      | 10-Jun-20   | 82  | 1 1 1 |         | 1 HVAC Trim                           |
| A028070            | Install Aluminum windows                         | 5                 | A052395           | Drop Ceiling tiles                    | 3                   | 3 11-Jun-20      | 15-Jun-20   | 82  |       |         | ☐ Drop Ceiting tiles                  |
| A028080            | Install aluminum Fascia at ext overhang soffits, | 4                 | A052400           | Install Linoleum Wall Coverings       | 2                   | 2 12-Jun-20      | 15-Jun-20   | 95  | 1 1 1 |         | [] Install:Lindeum:\                  |
| A028090            | Install Wood Corner Gaurds                       | 2                 | A052410           | Sinks & Fausets at Casework           | 2                   | 2 12-Jun-20      | 15-Jun-20   | 85  |       |         |                                       |
| A028100            | Head flashings at windows and door frames        | 2                 | A052420           | Doors & Hardware                      | 5                   | 5 12-Jun-20      | 18-Jun-20   | 80  |       |         | Doors & Hardwa                        |
| A028140            | Install Plaster Lath                             | 10                | A052425           | Fire Sprinkler Trim                   | 3                   | 3 16-Jun-20      | 18-Jun-20   | 82  | 1 1 1 | 1 1 1 1 | I Fire Sprinkler Trir                 |
|                    | Scratch coat Plaster                             | 10                | A052432           | Install Rubber sheet flooring         | 5                   | 5 19-Jun-20      | 25-Jun-20   | 85  |       |         | [] Install Rubbers                    |
| A028150            |                                                  | 5                 | A052450           | Door Glazing                          | 2                   | 2 19-Jun-20      | 22-Jun-20   | 80  |       |         | Door Glazing                          |
| A028160            | Scratch coat Cure                                | 2                 | A052460           | Stain sealed concrete at Hallways     | 7                   | 7 23-Jun-20      | 01-Jul-20   | 80  |       |         | 📋 Stain sealed co                     |
| A028170            | Brown Coat Plaster                               | 6                 | A052465           | Manual Window Shades                  | 2                   | 2 26-Jun-20      | 29-Jun-20   | 85  |       |         | [ Manual Window                       |
| A028190            | Brown coat Cure                                  | 5                 | A052470           | Install FECs                          | 1                   | 1 02-Jul-20      | 02-Jul-20   | 82  |       |         | Install FECs                          |
| A028200            | Finish Coat plaster                              | 6                 | A052480           | Install Walk Off Matts at Hall ways   | 2                   | 2 02-Jul-20      | 03-Jul-20   | 81  |       |         | II Install Walk Off                   |
| A028220            | Install Louvers                                  | 2                 | A052490           | Install Rubber Base                   | 2                   | 2 02-Jul-20      | 03-Jul-20   | 81  |       |         | I Install Rubber I                    |
| A028250            | GSM Downspouts                                   | 3                 | A052500           | Wood Base                             | 3                   | 3 02-Jul-20      | 06-Jul-20   | 80  |       |         | ∭ Wood Base                           |
| A028260            | Lighting Fixtures                                | 2                 | Building E        | 2, 1st Floor, Grids H-L               |                     |                  |             |     |       |         |                                       |
| A028270            | Remove Scaffold                                  | 2                 | A056010           | Layout MEP openings needed in framing | 1                   | 0 14-Nov-19 A    | 14-Nov-19 A |     |       |         | Layout MEP openings needed in framing |
| A028280            | Install Stair Rails                              | 3                 | A056020           | Layout interior walls                 | 1                   | 0 15-Nov-19 A    | 15-Nov-19 A |     |       | 1 1 1 1 | I Layout interior walls               |
| Daniel -           | and and of Effort Astrod Mode                    | Dama alarina ni M | A056030           | Interior Wall Framing                 | 7                   | 0 18-Nov-19 A    | 25-Nov-19 A |     |       |         | ■ Interior Wall Framing               |
|                    | •                                                | Remaining V       | A056032           | Batt Insulation below second floor    | 5                   | 5 06-Mar-20      | 12-Mar-20   | 33  |       |         | Batt Insulation below second          |
| Actual Le          | evel of Effort Remaining Work ◆ Mileston         | е                 | A056040           | HVAC Rough                            | 10                  | 10 13-Mar-20     | 26-Mar-20   | 41  |       |         | ☐ HVAC Rough                          |
|                    |                                                  |                   | A056050           | Power & Signal Rough at walls         | 10                  | 10 20-Mar-20     | 02-Apr-20   | 33  | 1 1 1 | : : : : | Power & Signal Rough at               |