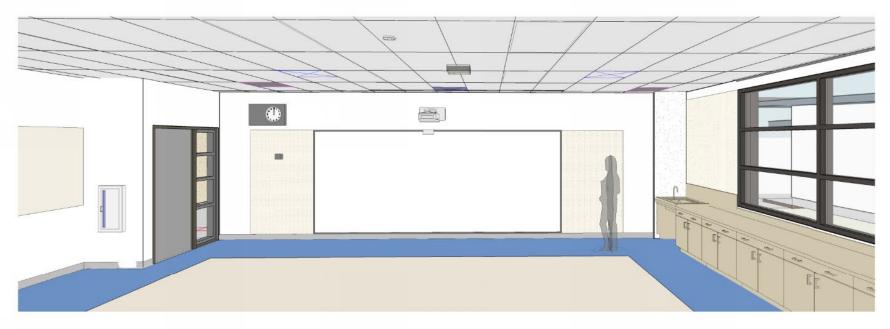

## **Typical Classroom Floor Plan**

3D View-TYPICAL CLASSROOM- North-West View

3D View-TYPICAL CLASSROOM- South-East View

3D View-TYPICAL CLASSROOM- North-East View

3D View-TYPICAL CLASSROOM- West View