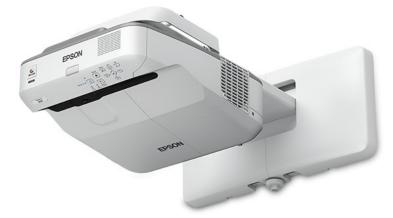

## **Typical Classroom – 3D Views**

**CEILING PLENUM** 

WALL MOUNTED AV CONTROLS

**ALS TRANSMITTER** 

**CLOCK AND PA SYTEM** 

**SHORT-THROW PROJECTOR** 

#### **Typical Classroom AV Technology**