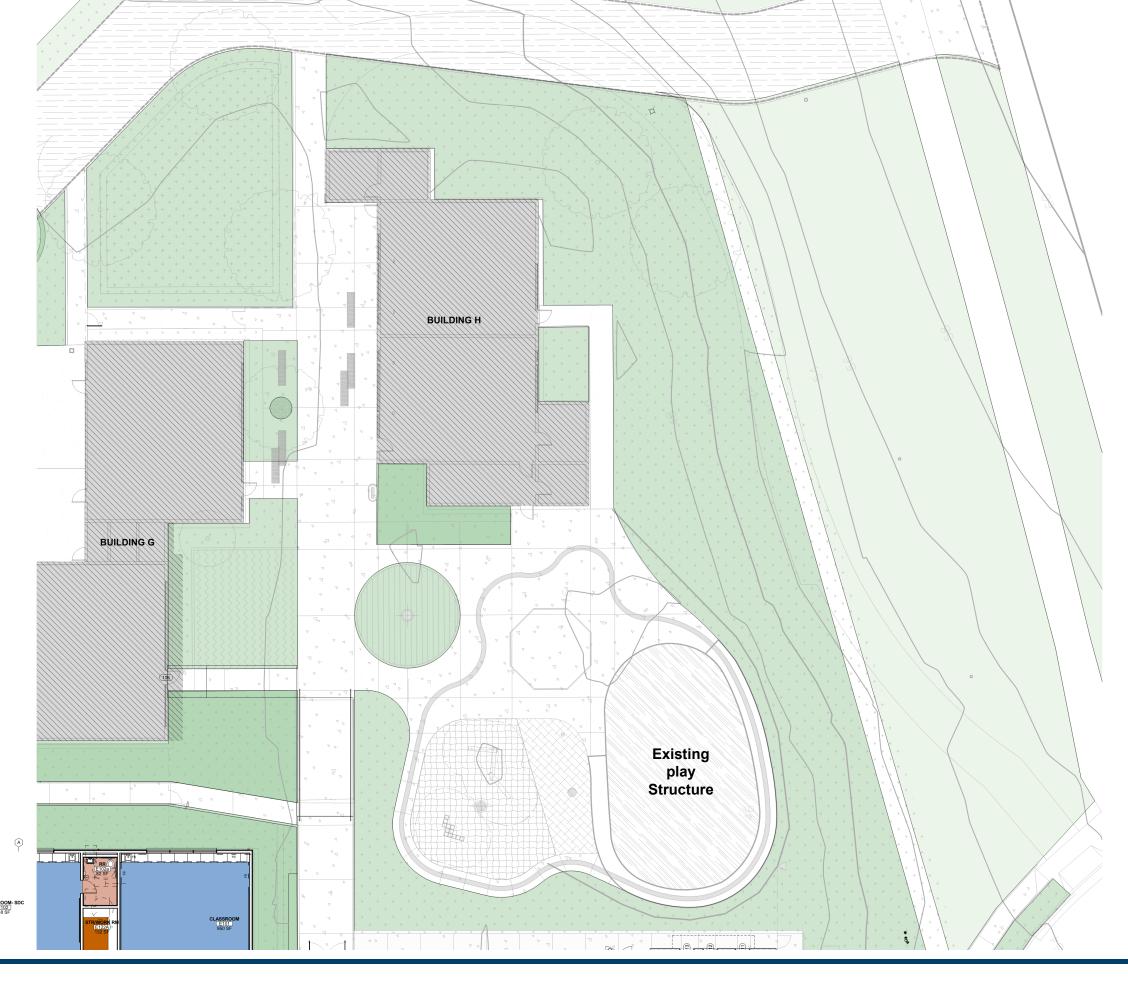

# Venetia Valley K-8 School

**Classroom Replacement Building and MPR** 





PTA Construction Update (#15)

May 13, 2020

Dr. Dan Zaich



























#### **Landscape Site Plan**







## **Landscape – Play Equipment**







### **Landscape – Play Equipment**



































#### First Floor Plan – (10 CLASSROOMS)

















## **Typical Classroom Floor Plan**













3D View-TYPICAL CLASSROOM- North-West View



3D View-TYPICAL CLASSROOM- South-East View



3D View-TYPICAL CLASSROOM- North-East View



3D View-TYPICAL CLASSROOM- West View

## **Typical Classroom – 3D Views**







**CEILING PLENUM** 





WALL MOUNTED AV CONTROLS



**ALS TRANSMITTER** 



**CLOCK AND PA SYTEM** 



**SHORT-THROW PROJECTOR** 

#### **Typical Classroom AV Technology**















## **Typical Classroom Interior Finishes**







## **Main Entry Canopy**









|                    | y Inc #2 Update #8                               |                   | SS Schedule Revie | Finish TF 2019                        | 2020                | 02-Jan-20 15:38