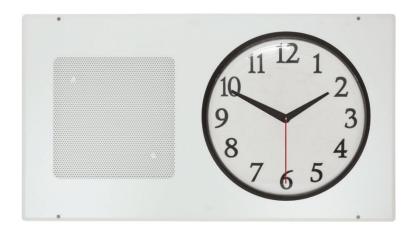

## **Typical Classroom – 3D Views**

**CEILING PLENUM** 

WALL MOUNTED AV CONTROLS

**ALS TRANSMITTER** 

**CLOCK AND PA SYTEM** 

**SHORT-THROW PROJECTOR** 

#### **Typical Classroom AV Technology**