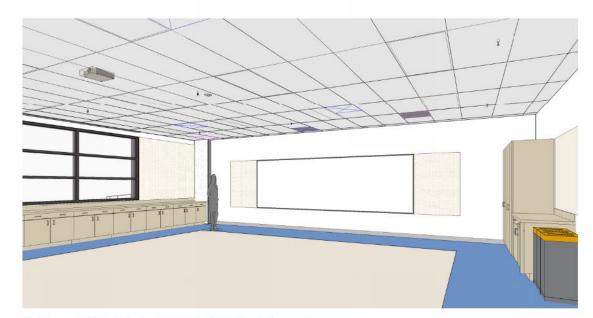

## **Typical Classroom Floor Plan**

3D View-TYPICAL CLASSROOM- North-West View

3D View-TYPICAL CLASSROOM- South-East View

3D View-TYPICAL CLASSROOM- North-East View

3D View-TYPICAL CLASSROOM- West View

## **Typical Classroom – 3D Views**

**CEILING PLENUM** 

WALL MOUNTED AV CONTROLS

**ALS TRANSMITTER** 

**CLOCK AND PA SYTEM** 

**SHORT-THROW PROJECTOR** 