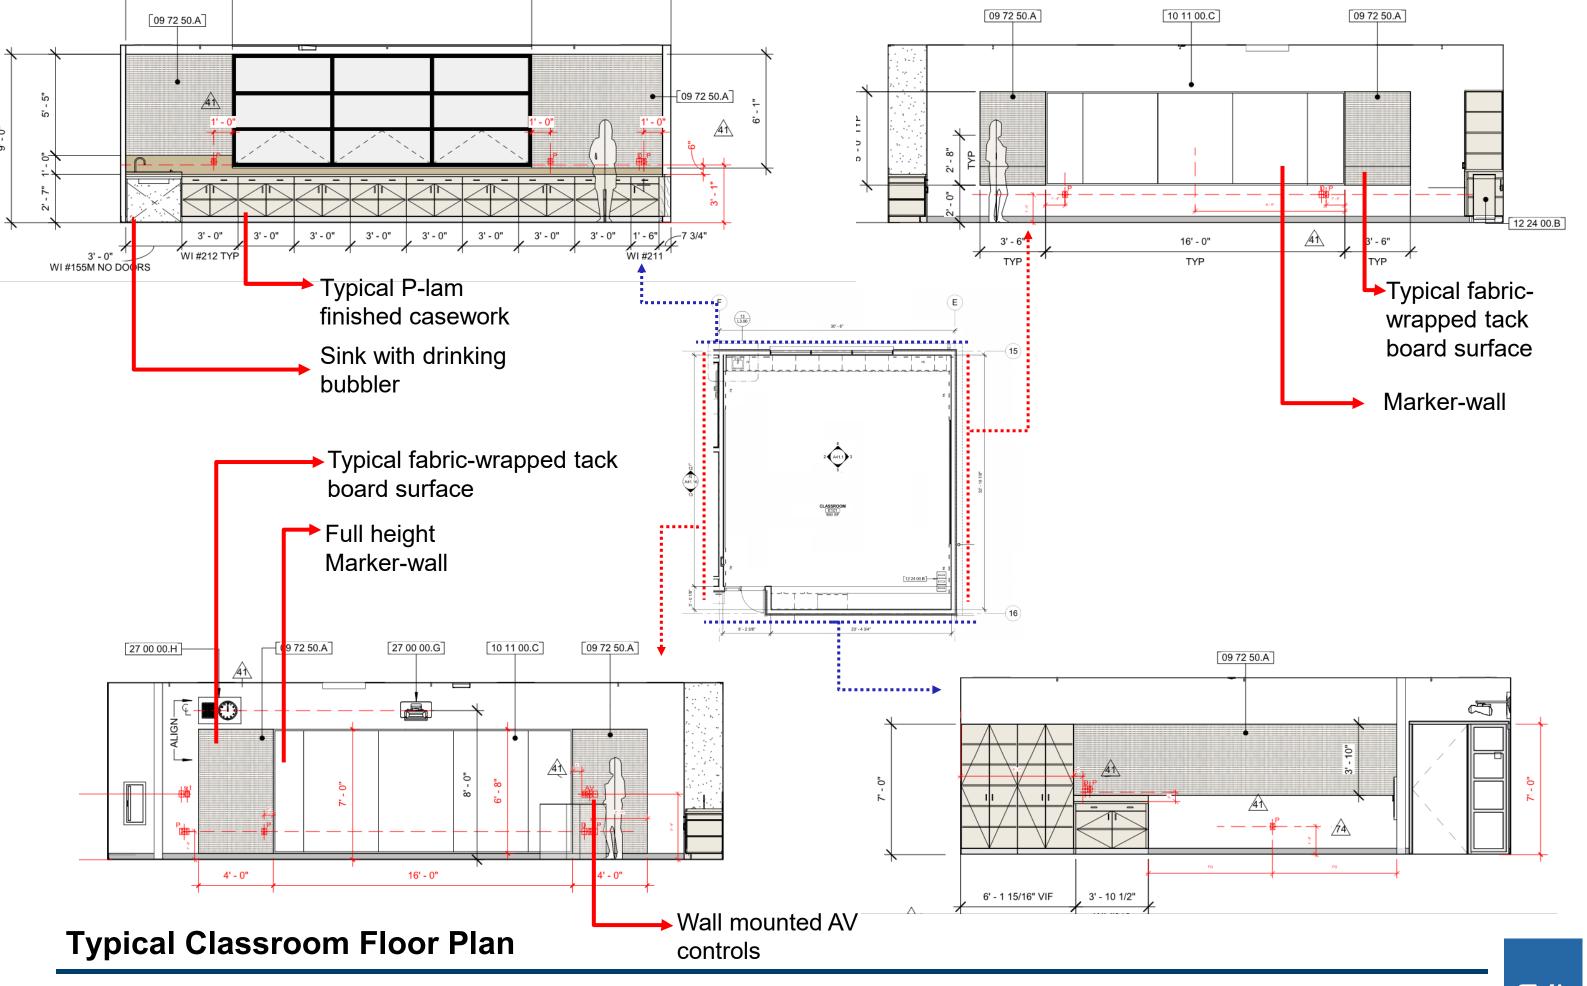

## **Typical Classroom Floor Plan**

3D View-TYPICAL CLASSROOM- North-West View

3D View-TYPICAL CLASSROOM- South-East View

3D View-TYPICAL CLASSROOM- North-East View

3D View-TYPICAL CLASSROOM- West View