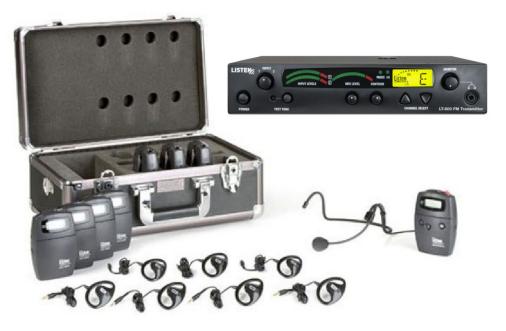

## **Typical Classroom – 3D Views**

**CEILING PLENUM** 

WALL MOUNTED AV CONTROLS

**ALS TRANSMITTER** 

**CLOCK AND PA SYTEM** 

**SHORT-THROW PROJECTOR** 

#### **Typical Classroom AV Technology**