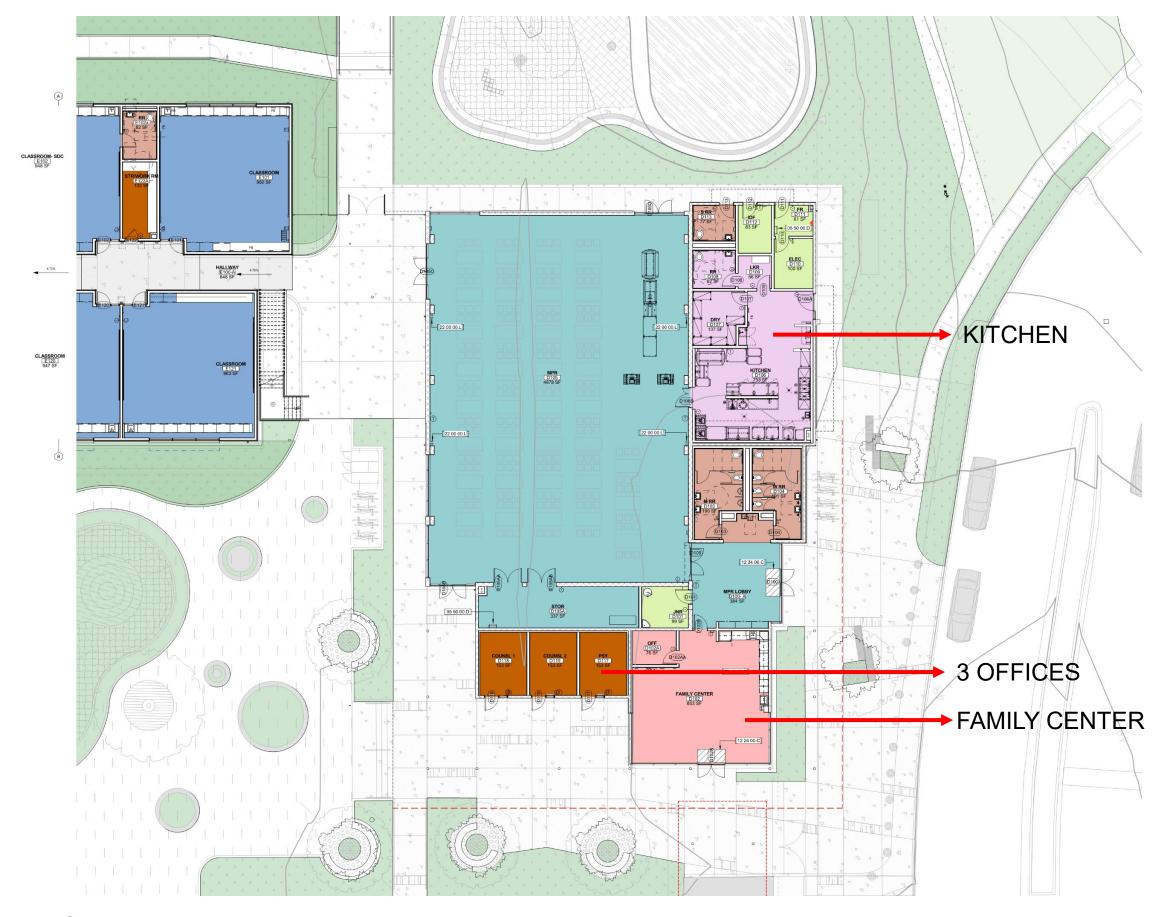

# Venetia Valley K-8 School

**Classroom Replacement Building and MPR** 





PTA Construction Update (#15)

May 13, 2020

Dr. Dan Zaich



























#### **Landscape Site Plan**







## **Landscape – Play Equipment**







### **Landscape – Play Equipment**



































#### First Floor Plan – (10 CLASSROOMS)

















## **Typical Classroom Floor Plan**













3D View-TYPICAL CLASSROOM- North-West View



3D View-TYPICAL CLASSROOM- South-East View



3D View-TYPICAL CLASSROOM- North-East View



3D View-TYPICAL CLASSROOM- West View

## **Typical Classroom – 3D Views**







**CEILING PLENUM** 





WALL MOUNTED AV CONTROLS



**ALS TRANSMITTER** 



**CLOCK AND PA SYTEM** 



**SHORT-THROW PROJECTOR** 

#### **Typical Classroom AV Technology**















## **Typical Classroom Interior Finishes**







## **Main Entry Canopy**









|                    | y Inc #2 Update #8                               |                   | SS Schedule Revie | Finish TF 2019                        | 2020                | 02-Ja