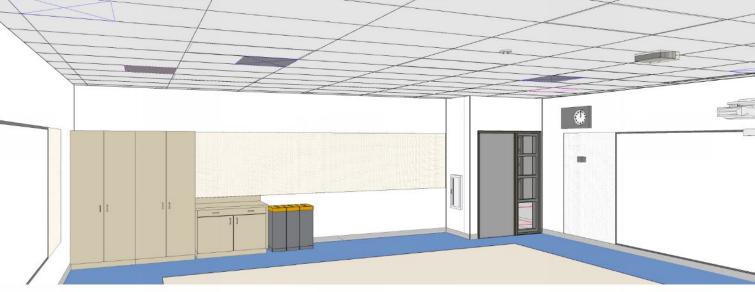

## **Typical Classroom Floor Plan**

3D View-TYPICAL CLASSROOM- North-West View

3D View-TYPICAL CLASSROOM- South-East View

3D View-TYPICAL CLASSROOM- North-East View

3D View-TYPICAL CLASSROOM- West View

## **Typical Classroom – 3D Views**

**CEILING PLENUM** 

WALL MOUNTED AV CONTROLS

**ALS TRANSMITTER** 

**CLOCK AND PA SYTEM** 

**SHORT-THROW PROJECTOR** 