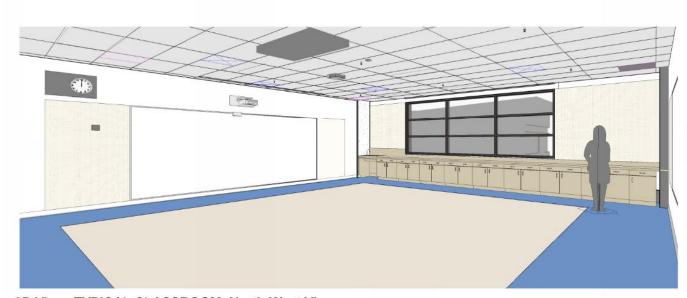

## **Typical Classroom Floor Plan**

3D View-TYPICAL CLASSROOM- North-West View

3D View-TYPICAL CLASSROOM- South-East View

3D View-TYPICAL CLASSROOM- North-East View

3D View-TYPICAL CLASSROOM- West View

## **Typical Classroom – 3D Views**

**CEILING PLENUM** 

WALL MOUNTED AV CONTROLS

**ALS TRANSMITTER** 

**CLOCK AND PA SYTEM** 

**SHORT-THROW PROJECTOR** 