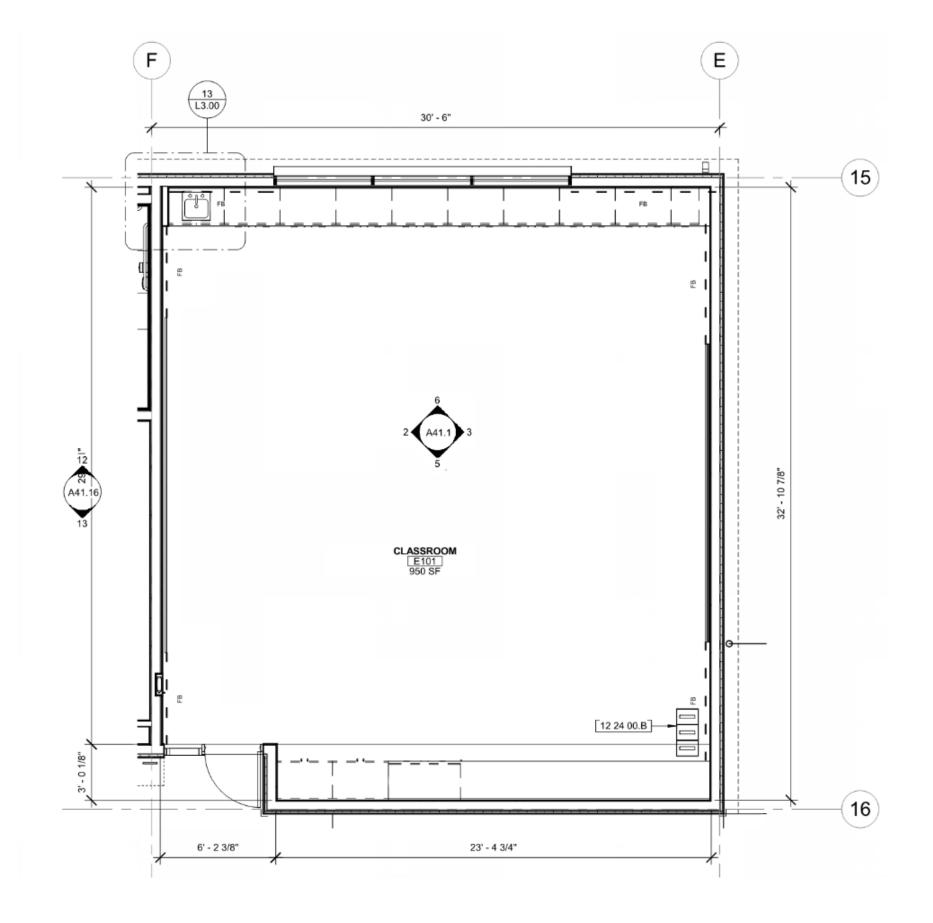

## **Typical Classroom Floor Plan**

3D View-TYPICAL CLASSROOM- North-West View

3D View-TYPICAL CLASSROOM- South-East View

3D View-TYPICAL CLASSROOM- North-East View

3D View-TYPICAL CLASSROOM- West View