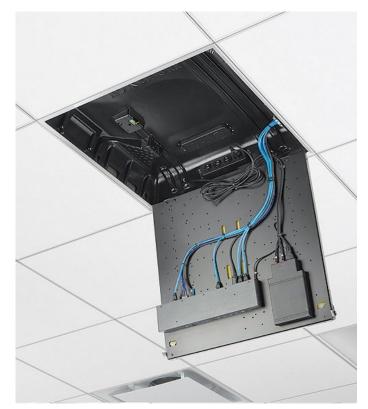

## **Typical Classroom – 3D Views**

**CEILING PLENUM** 

WALL MOUNTED AV CONTROLS

**ALS TRANSMITTER** 

**CLOCK AND PA SYTEM** 

**SHORT-THROW PROJECTOR** 

#### **Typical Classroom AV Technology**