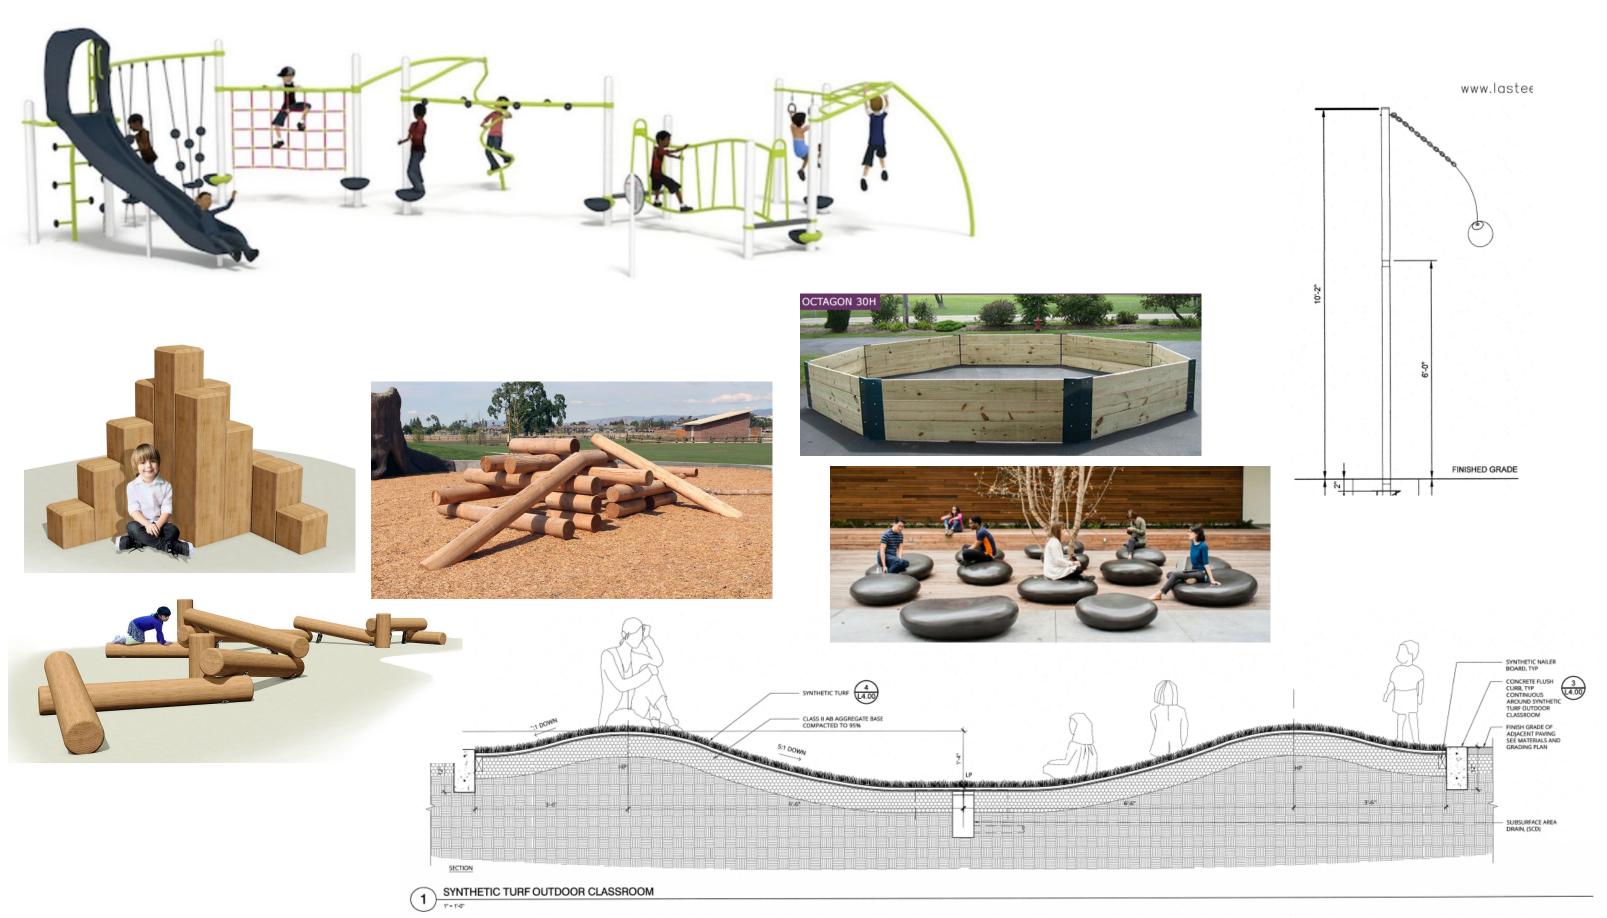

# Venetia Valley K-8 School

**Classroom Replacement Building and MPR** 





PTA Construction Update (#15)

May 13, 2020

Dr. Dan Zaich



























#### **Landscape Site Plan**







## **Landscape – Play Equipment**







### **Landscape – Play Equipment**



































#### First Floor Plan – (10 CLASSROOMS)

















## **Typical Classroom Floor Plan**













3D View-TYPICAL CLASSROOM- North-West View



3D View-TYPICAL CLASSROOM- South-East View



3D View-TYPICAL CLASSROOM- North-East View



3D View-TYPICAL CLASSROOM- West View

## **Typical Classroom – 3D Views**







**CEILING PLENUM** 





WALL MOUNTED AV CONTROLS



**ALS TRANSMITTER** 



**CLOCK AND PA SYTEM** 



**SHORT-THROW PROJECTOR** 

#### **Typical Classroom AV Technology**















## **Typical Classroom Interior Finishes**







## **Main Entry Canopy**









|                    | y Inc #2 Update #8                               |