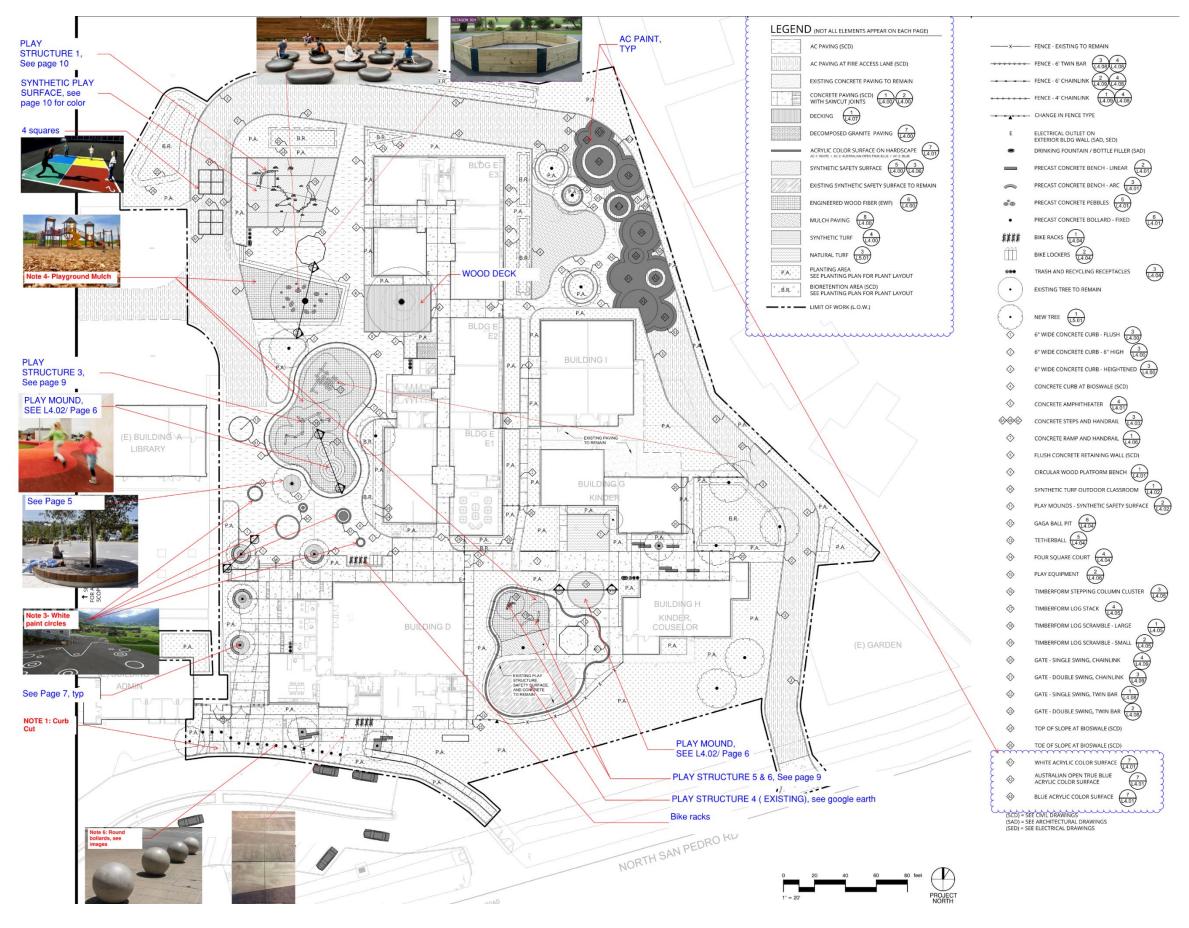

# Venetia Valley K-8 School

**Classroom Replacement Building and MPR** 





PTA Construction Update (#15)

May 13, 2020

Dr. Dan Zaich



























#### **Landscape Site Plan**







## **Landscape – Play Equipment**







### **Landscape – Play Equipment**



































#### First Floor Plan – (10 CLASSROOMS)

















## **Typical Classroom Floor Plan**













3D View-TYPICAL CLASSROOM- North-West View



3D View-TYPICAL CLASSROOM- South-East View



3D View-TYPICAL CLASSROOM- North-East View



3D View-TYPICAL CLASSROOM- West View

## **Typical Classroom – 3D Views**







**CEILING PLENUM** 





WALL MOUNTED AV CONTROLS



**ALS TRANSMITTER** 



**CLOCK AND PA SYTEM** 



**SHORT-THROW PROJECTOR** 

#### **Typical Classroom AV Technology**















## **Typical Classroom Interior Finishes**







## **Main Entry Canopy**









|                    | y Inc #2 Update #8                               |                   | SS Schedule Revie | Finish TF 2019