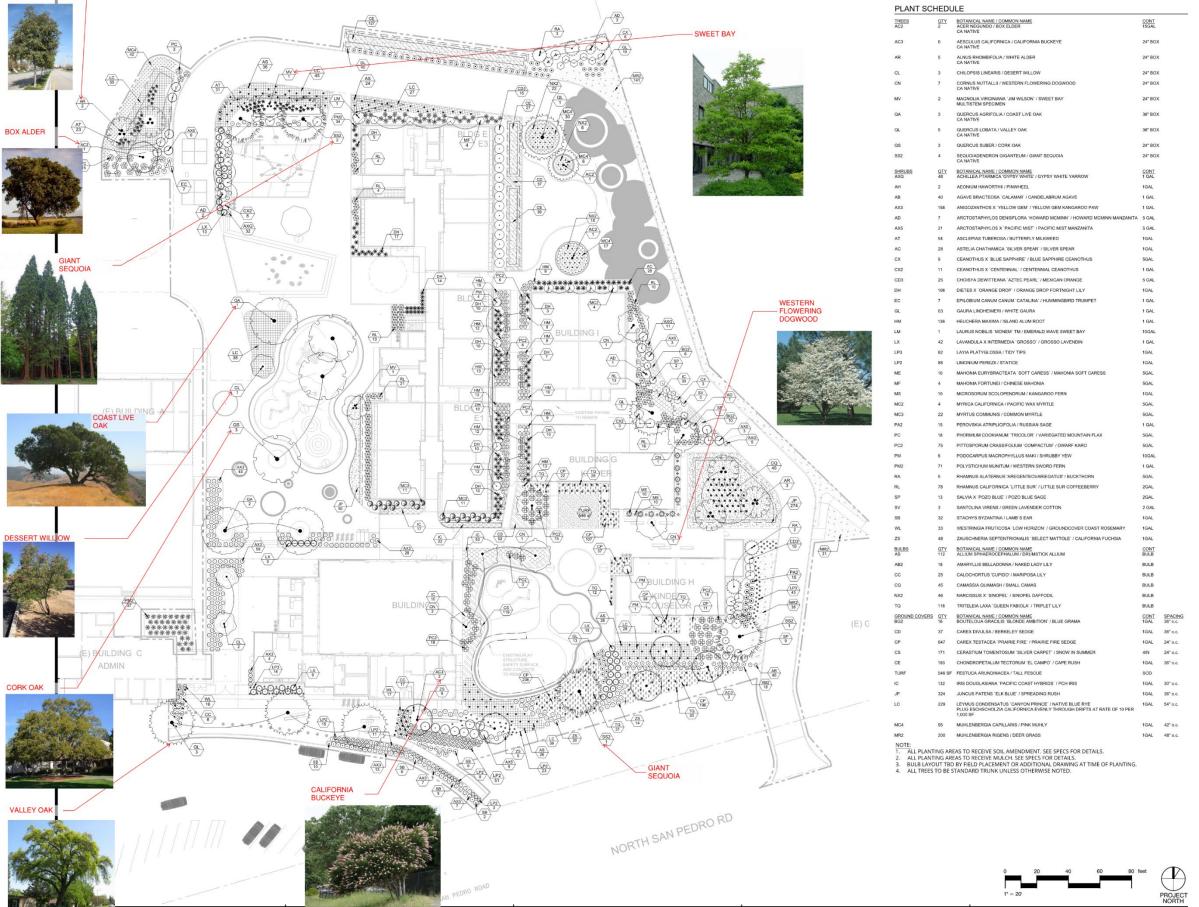

# Venetia Valley K-8 School

**Classroom Replacement Building and MPR** 





PTA Construction Update (#15)

May 13, 2020

Dr. Dan Zaich



























#### **Landscape Site Plan**







## **Landscape – Play Equipment**







### **Landscape – Play Equipment**



































#### First Floor Plan – (10 CLASSROOMS)

















## **Typical Classroom Floor Plan**













3D View-TYPICAL CLASSROOM- North-West View



3D View-TYPICAL CLASSROOM- South-East View



3D View-TYPICAL CLASSROOM- North-East View



3D View-TYPICAL CLASSROOM- West View

## **Typical Classroom – 3D Views**







**CEILING PLENUM** 





WALL MOUNTED AV CONTROLS



**ALS TRANSMITTER** 



**CLOCK AND PA SYTEM** 



**SHORT-THROW PROJECTOR** 

#### **Typical Classroom AV Technology**















## **Typical Classroom Interior Finishes**







## **Main Entry Canopy**









|                    | y Inc #2 Update #8                               |                   | SS Schedule Revie | Finish TF 2019                        | 2020