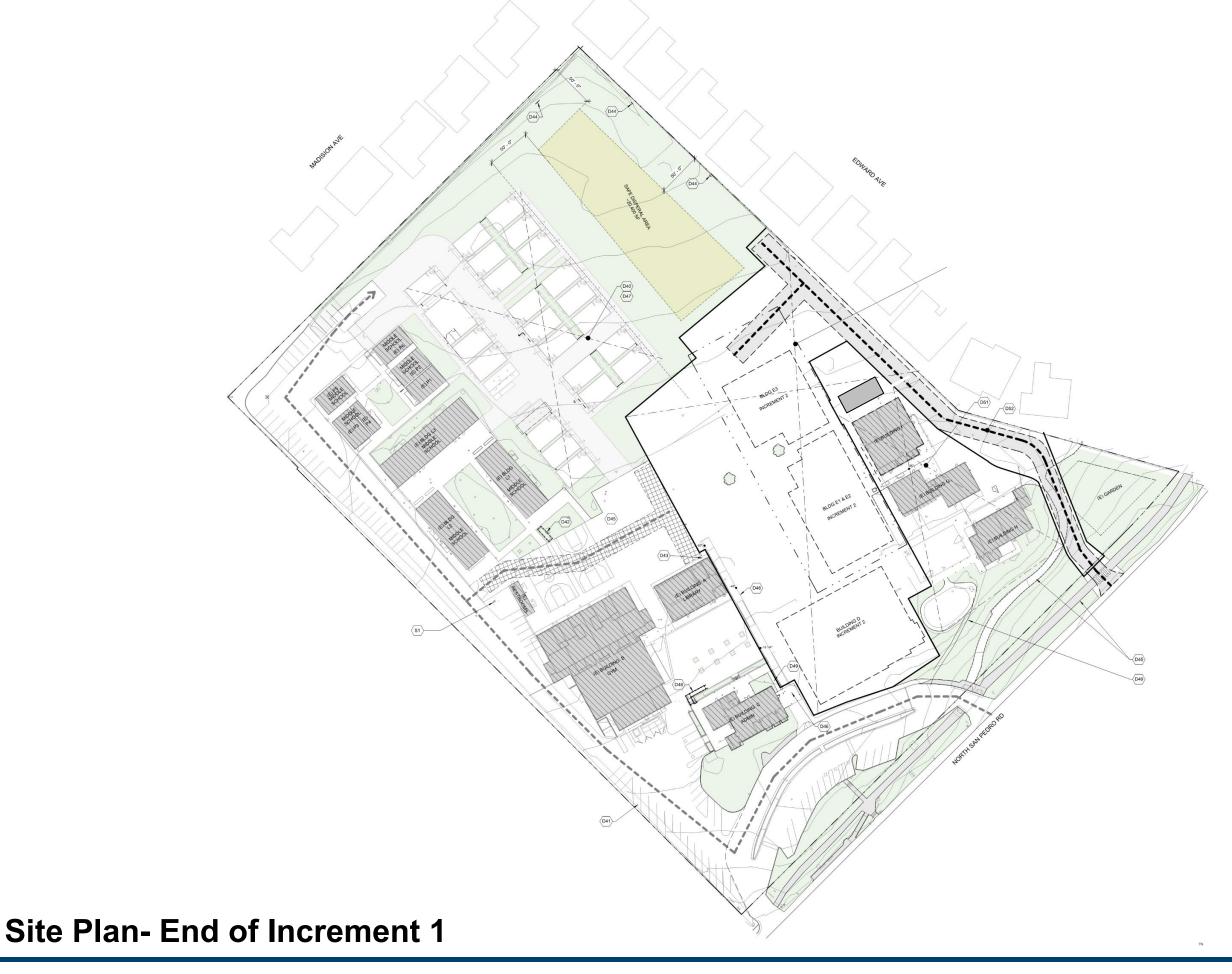

# Venetia Valley K-8 School

**Classroom Replacement Building and MPR** 





PTA Construction Update (#15)

May 13, 2020

Dr. Dan Zaich



























#### **Landscape Site Plan**







## **Landscape – Play Equipment**







### **Landscape – Play Equipment**



































#### First Floor Plan – (10 CLASSROOMS)

















## **Typical Classroom Floor Plan**













3D View-TYPICAL CLASSROOM- North-West View



3D View-TYPICAL CLASSROOM- South-East View



3D View-TYPICAL CLASSROOM- North-East View



3D View-TYPICAL CLASSROOM- West View

## **Typical Classroom – 3D Views**







**CEILING PLENUM** 





WALL MOUNTED AV CONTROLS



**ALS TRANSMITTER** 



**CLOCK AND PA SYTEM** 



**SHORT-THROW PROJECTOR** 

#### **Typical Classroom AV Technology**















## **Typical Classroom Interior Finishes**







## **Main Entry Canopy**









|                    | y Inc #2 Update