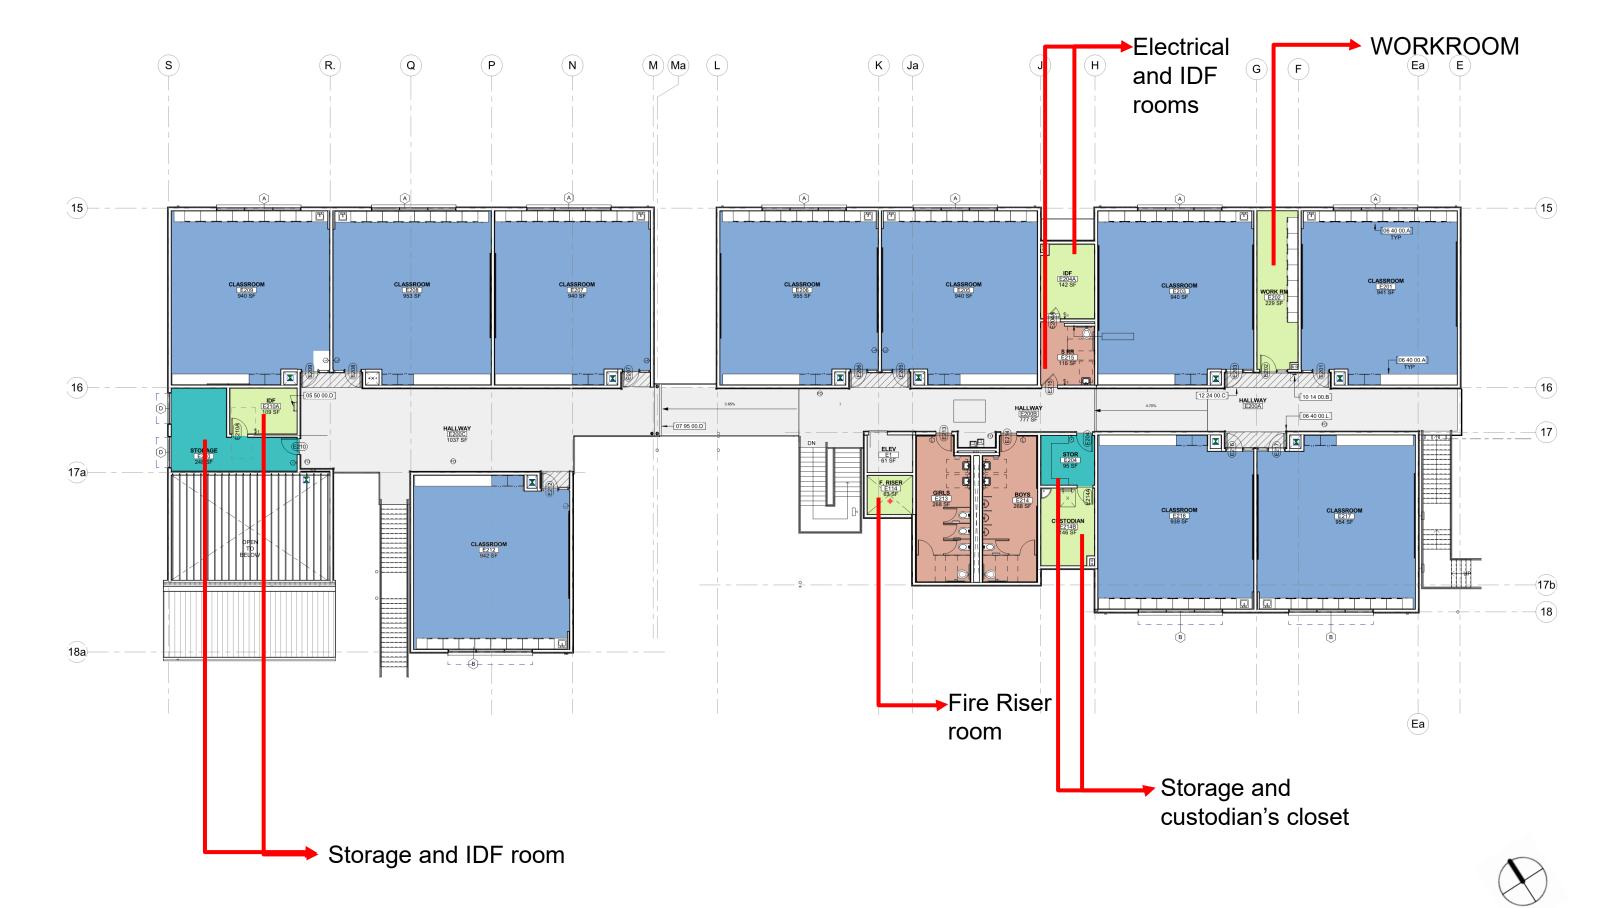

# Venetia Valley K-8 School

**Classroom Replacement Building and MPR** 





PTA Construction Update (#15)

May 13, 2020

Dr. Dan Zaich



























#### **Landscape Site Plan**







## **Landscape – Play Equipment**







### **Landscape – Play Equipment**



































#### First Floor Plan – (10 CLASSROOMS)

















## **Typical Classroom Floor Plan**













3D View-TYPICAL CLASSROOM- North-West View



3D View-TYPICAL CLASSROOM- South-East View



3D View-TYPICAL CLASSROOM- North-East View



3D View-TYPICAL CLASSROOM- West View

## **Typical Classroom – 3D Views**







**CEILING PLENUM** 





WALL MOUNTED AV CONTROLS



**ALS TRANSMITTER** 



**CLOCK AND PA SYTEM** 



**SHORT-THROW PROJECTOR** 

#### **Typical Classroom AV Technology**















## **Typical Classroom Interior Finishes**







## **Main Entry Canopy**









|                    | y Inc #2 Update #8                               |                   | SS Schedule Revie | Finish TF 2019                        | 2020                | 02-Jan-20 15:38  | 1           |     |       |         |