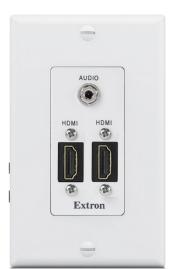

## **Typical Classroom – 3D Views**

**CEILING PLENUM** 

WALL MOUNTED AV CONTROLS

**ALS TRANSMITTER** 

**CLOCK AND PA SYTEM** 

**SHORT-THROW PROJECTOR** 

#### **Typical Classroom AV Technology**