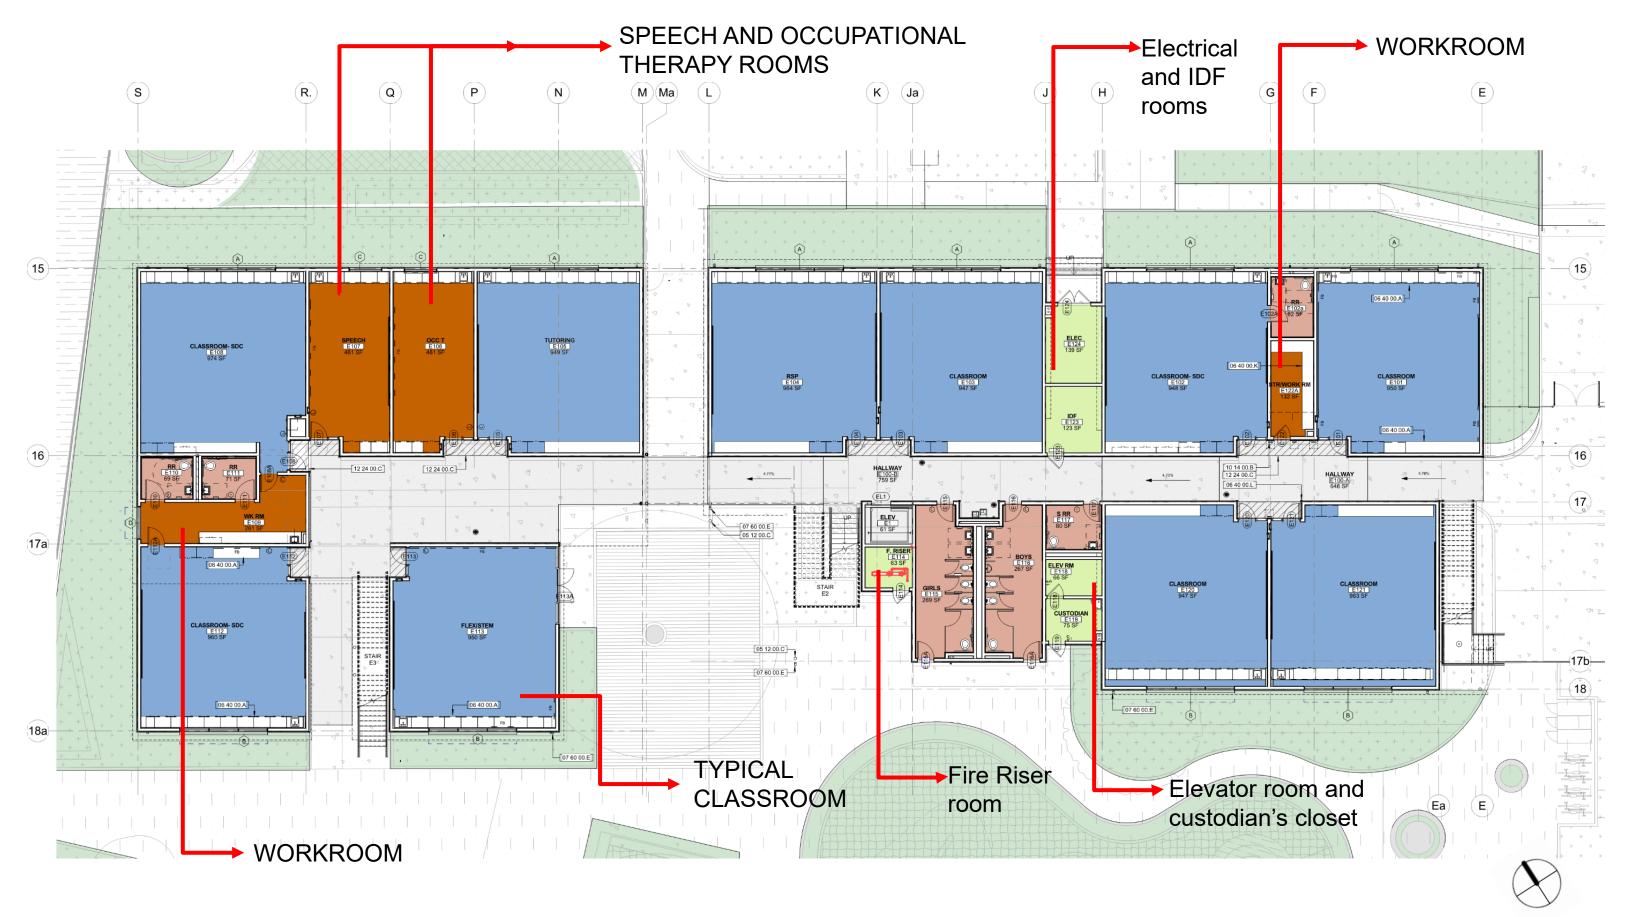

# Venetia Valley K-8 School

**Classroom Replacement Building and MPR** 





PTA Construction Update (#15)

May 13, 2020

Dr. Dan Zaich



























#### **Landscape Site Plan**







## **Landscape – Play Equipment**







### **Landscape – Play Equipment**



































#### First Floor Plan – (10 CLASSROOMS)

















## **Typical Classroom Floor Plan**













3D View-TYPICAL CLASSROOM- North-West View



3D View-TYPICAL CLASSROOM- South-East View



3D View-TYPICAL CLASSROOM- North-East View



3D View-TYPICAL CLASSROOM- West View

## **Typical Classroom – 3D Views**







**CEILING PLENUM** 





WALL MOUNTED AV CONTROLS



**ALS TRANSMITTER** 



**CLOCK AND PA SYTEM** 



**SHORT-THROW PROJECTOR** 

#### **Typical Classroom AV Technology**















## **Typical Classroom Interior Finishes**







## **Main Entry Canopy**









|                    | y Inc #2 Update #8                               |                   | SS Schedule Revie | Finish TF 2019                        | 2020                | 02-Jan-20 15:38  | 1