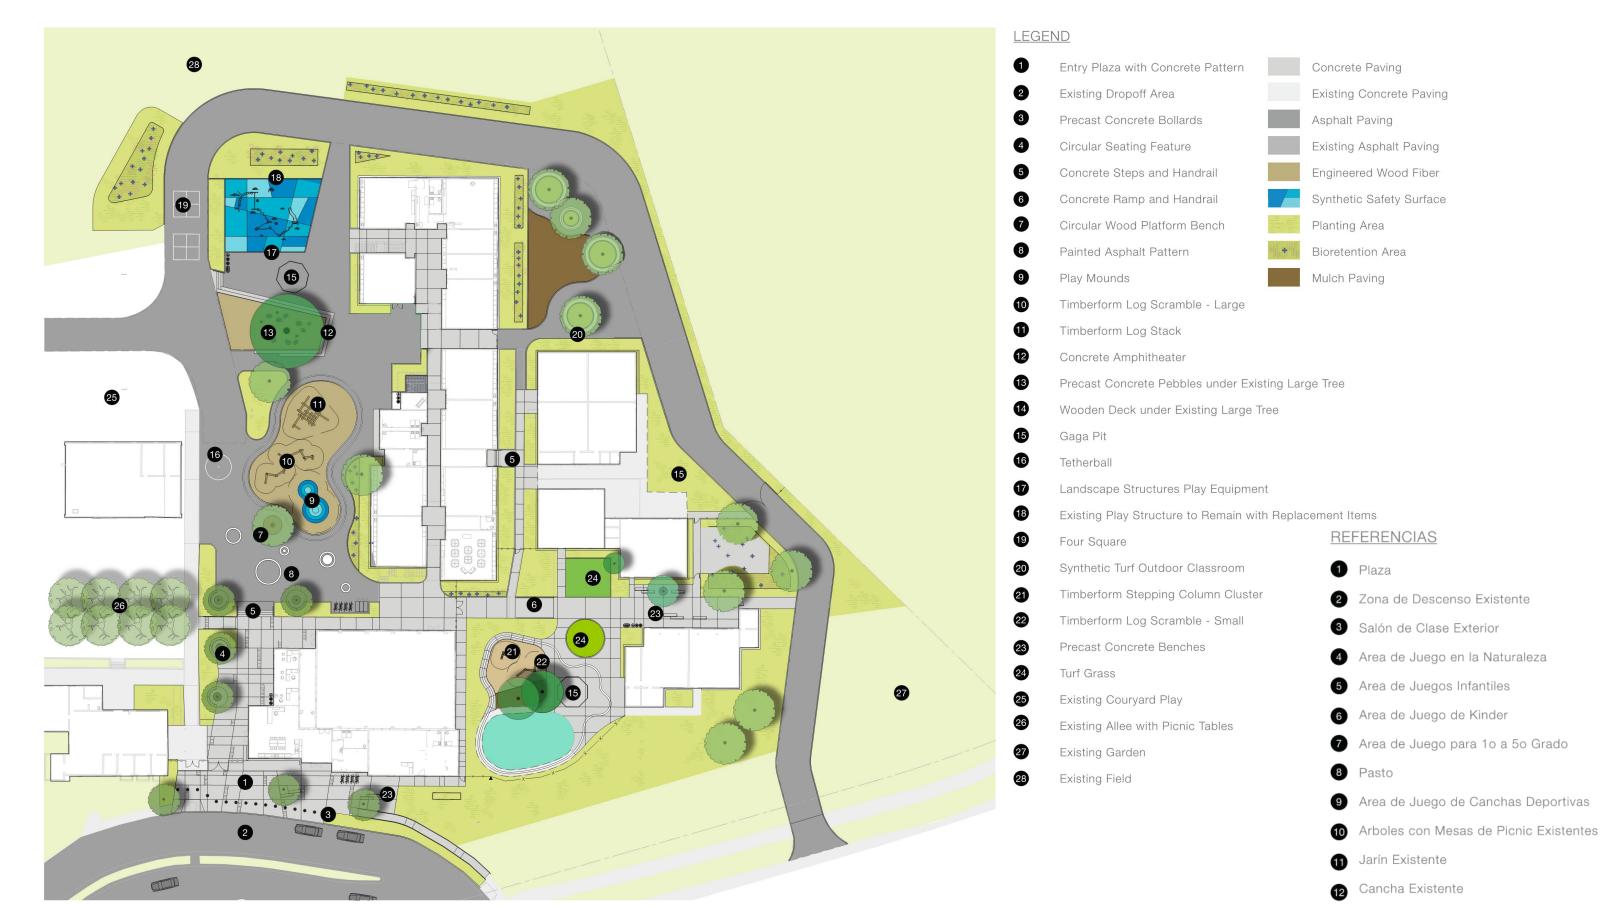

# Venetia Valley K-8 School

**Classroom Replacement Building and MPR** 





PTA Construction Update (#15)

May 13, 2020

Dr. Dan Zaich



























#### **Landscape Site Plan**







## **Landscape – Play Equipment**







### **Landscape – Play Equipment**



































#### First Floor Plan – (10 CLASSROOMS)

















## **Typical Classroom Floor Plan**













3D View-TYPICAL CLASSROOM- North-West View



3D View-TYPICAL CLASSROOM- South-East View



3D View-TYPICAL CLASSROOM- North-East View



3D View-TYPICAL CLASSROOM- West View

## **Typical Classroom – 3D Views**







**CEILING PLENUM** 





WALL MOUNTED AV CONTROLS



**ALS TRANSMITTER** 



**CLOCK AND PA SYTEM** 



**SHORT-THROW PROJECTOR** 

#### **Typical Classroom AV Technology**















## **Typical Classroom Interior Finishes**







## **Main Entry Canopy**









|                    | y Inc #2 Update #8