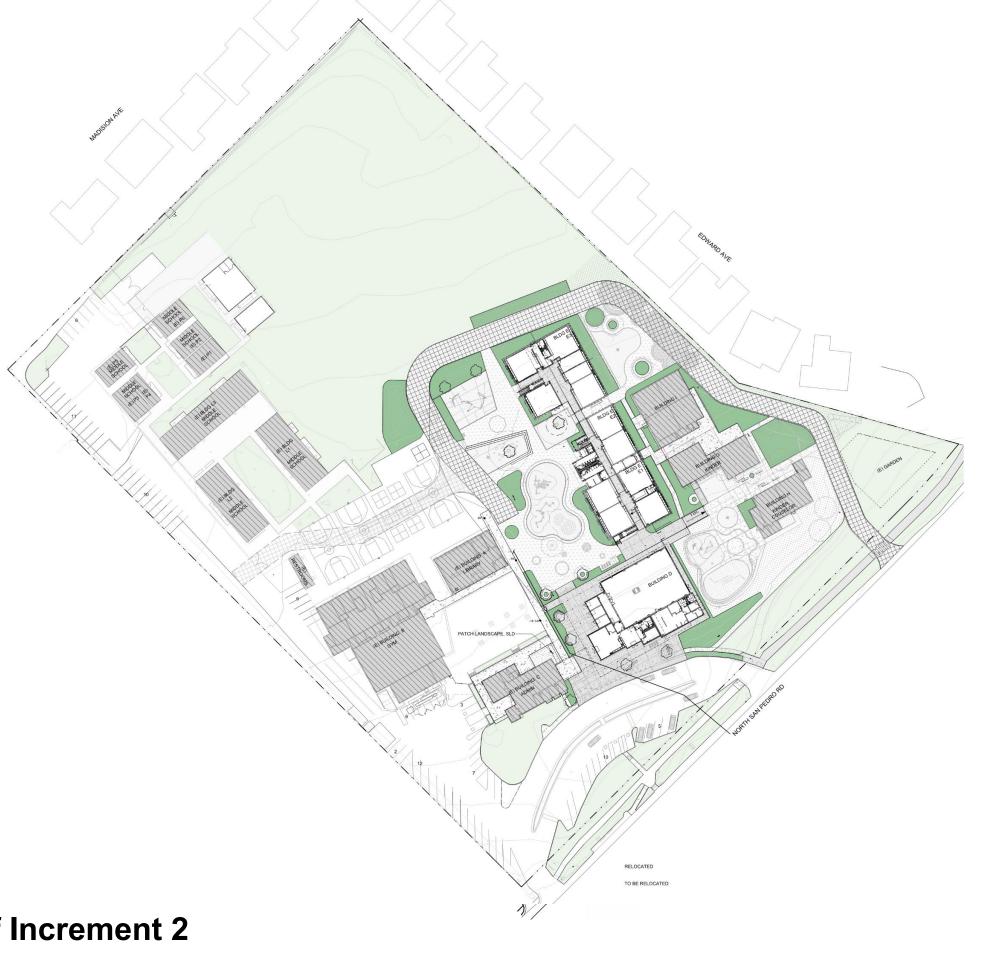

# Venetia Valley K-8 School

**Classroom Replacement Building and MPR** 





PTA Construction Update (#15)

May 13, 2020

Dr. Dan Zaich



























#### **Landscape Site Plan**







## **Landscape – Play Equipment**







### **Landscape – Play Equipment**



































#### First Floor Plan – (10 CLASSROOMS)

















## **Typical Classroom Floor Plan**













3D View-TYPICAL CLASSROOM- North-West View



3D View-TYPICAL CLASSROOM- South-East View



3D View-TYPICAL CLASSROOM- North-East View



3D View-TYPICAL CLASSROOM- West View

## **Typical Classroom – 3D Views**







**CEILING PLENUM** 





WALL MOUNTED AV CONTROLS



**ALS TRANSMITTER** 



**CLOCK AND PA SYTEM** 



**SHORT-THROW PROJECTOR** 

#### **Typical Classroom AV Technology**















## **Typical Classroom Interior Finishes**







## **Main Entry Canopy**









|                    | y Inc #2 Update #8